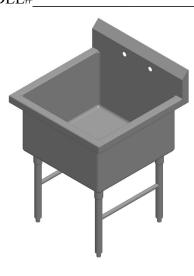

## SINGLE COMPARTMENT SINKS W/ CROSS BRACING & NO DRAINBOARD

ITEM#

MODEL#

NSF

D.A. WIDTH

\_\_\_ L\_\_\_ 2

<u>PLAN</u>

A Wasserstrom Company

## **SINK SPECIFICATIONS:**

TOP: 16 GA. 300 Series Stainless Steel

SINK BOWLS: 16 GA. 300 Series Stainless Steel

- CROSS BRACING: 1" Diameter Stainless Steel Welded To Legs
  - LEGS: 1 5/8" Diameter Stainless Steel Tubing

## **CONSTRUCTION:**

- Fully welded, Seamless, Polished to #4 Finish
- ♦ Euro Edge
- S/S Adjustable Bullet Feet
- Crumb Cup Drain 1 1/2" IPS
- 8" On Center Faucet Holes
- ♦ Ships with (2) Wall Mount "Z" Clips
- Integral 7" Tall Backsplash