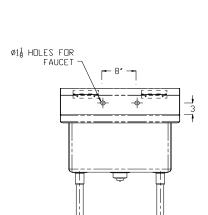

## **CONSTRUCTION:**

- Fully welded, Seamless, Polished to #4 Finish
- ♦ Euro Edge
- S/S Adjustable Bullet Feet
- Crumb Cup Drain 1 1/2" IPS
- 8" On Center Faucet Holes
- ♦ Ships with (2) Wall Mount "Z" Clips
- Integral 7" Tall Backsplash