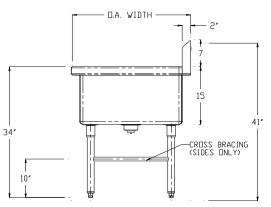

## SINGLE COMPARTMENT SINKS W/ CROSS BRACING & NO DRAINBOARD

ITEM#

MODEL#

NSF

D.A. WIDTH

\_\_\_ L\_\_\_ 2

<u>PLAN</u>

A Wasserstrom Company

Manufacturers of Quality Products for the Food Marketing Industry

WIDTH (BOWL)

2

| SINGLE COMPARTMENT SINKS W/ CROSS BRACING & NO DRAINBOARD |     |                             |              |             |            |                   |                          |
|-----------------------------------------------------------|-----|-----------------------------|--------------|-------------|------------|-------------------|--------------------------|
| MODEL#                                                    | QTY | PRODUCT DIMENSIONS (INCHES) |              |             |            |                   |                          |
|                                                           |     | LENGTH (BOWL)               | WIDTH (BOWL) | O.A. LENGTH | O.A. WIDTH | overall<br>Height | Shipping<br>Weight (LBS) |
| C-1-1818-C                                                |     | 18"                         | 18"          | 22"         | 22"        | 41"               | 50                       |
| C-1-1824-C                                                |     | 18"                         | 24"          | 22"         | 28"        | 41"               | 60                       |
| C-1-2424-C                                                |     | 24"                         | 24"          | 28"         | 28"        | 41"               | 70                       |
| C-1-3024-C                                                |     | 30"                         | 24"          | 34"         | 28"        | 41"               | 81                       |

## **SINK SPECIFICATIONS:**

TOP: 16 GA. 300 Series Stainless Steel

SINK BOWLS: 16 GA. 300 Series Stainless Steel

- CROSS BRACING: 1" Diameter Stainless Steel Welded To Legs
  - LEGS: 1 5/8" Diameter Stainless Steel Tubing

## **CONSTRUCTION:**

- Fully welded, Seamless, Polished to #4 Finish
- ♦ Euro Edge
- S/S Adjustable Bullet Feet
- Crumb Cup Drain 1 1/2" IPS
- 8" On Center Faucet Holes
- ♦ Ships with (2) Wall Mount "Z" Clips
- Integral 7" Tall Backsplash